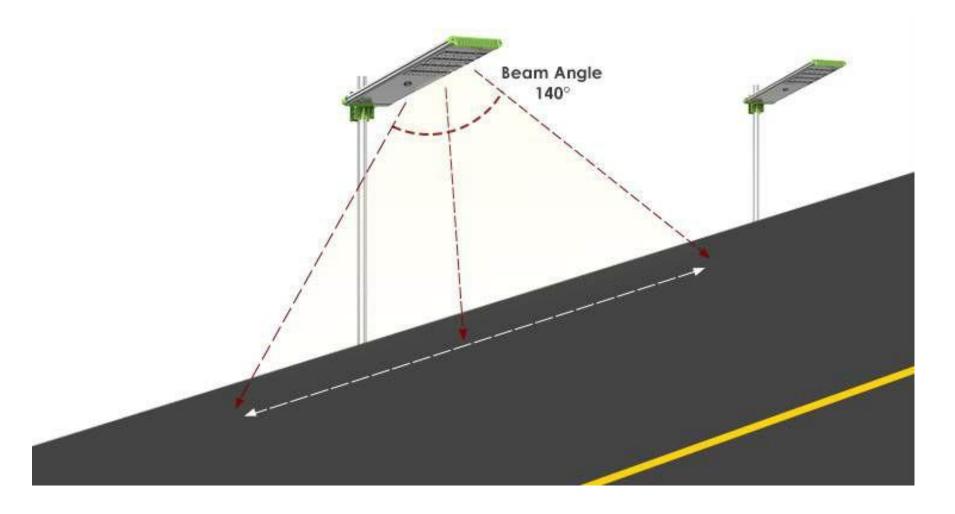

#### Professional lighting design

140 degree beam angle, can provide much wider effective lighting area Anti-glare design, more uniform lighting

Remote Control Mode (OPTIONAL Upon Request)

- DEMO: No matter day or night, light "on" for 1 minute. Only for test use.
- OFF: No matter day or night, light "OFF".
- L: At night, 12hr full power.
- T: At night, 4hrs Full Power+8hrs 25%.
- M: At night, 12hrs Motion Sensor Control.
- U: At night, 4hrs Full Power+8hrs Motion Sensor Control.