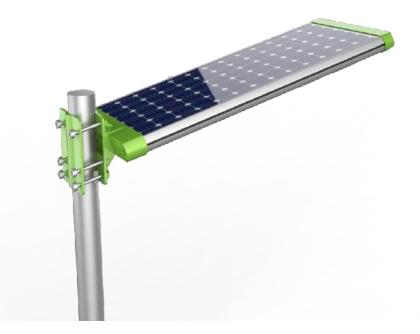

#### Main features:

- 1.2020 GLC patented product, beautiful appearance and adjustable molded design.
- 2.Using high brightness 3030 Bridgelux led chip up to 210lm/w.
- 3.Big capacity and deep cycle LiFePO4 lithium battery, more durable service life.
- 4. Top quality solar cells, smaller size but higher efficiency.
- 5.Night sensor + PIR motion sensor, support 3 nights after full charging.

### **Component Details**