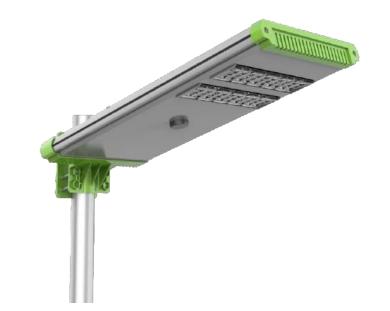

#### Main features:

- 1.2020 GLC patented product, beautiful appearance and adjustable molded design.
- 2.Using high brightness 3030 Bridgelux led chip up to 210lm/w.
- 3.Big capacity and deep cycle LiFePO4 lithium battery, more durable service life.
- 4. Top quality solar cells, smaller size but higher efficiency.
- 5.Night sensor + PIR motion sensor, support 3 nights after full charging.

### **Component Details**