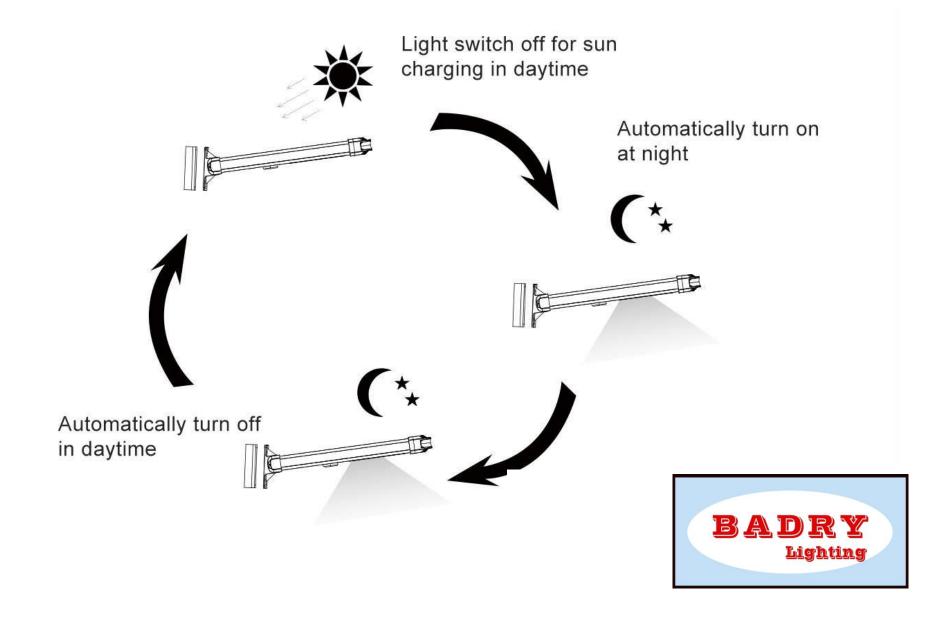

#### Professional lighting design

140 degree beam angle, can provide much wider effective lighting area Anti-glare design, more uniform lighting

Remote Control Mode (OPTIONAL Upon Request)

- DEMO: No matter day or night, light "on" for 1 minute. Only for test use.
- OFF: No matter day or night, light "OFF".
- L: At night, 12hr full power.
- T: At night, 4hrs Full Power+8hrs 25%.
- M: At night, 12hrs Motion Sensor Control.
- U: At night, 4hrs Full Power+8hrs Motion Sensor Control.