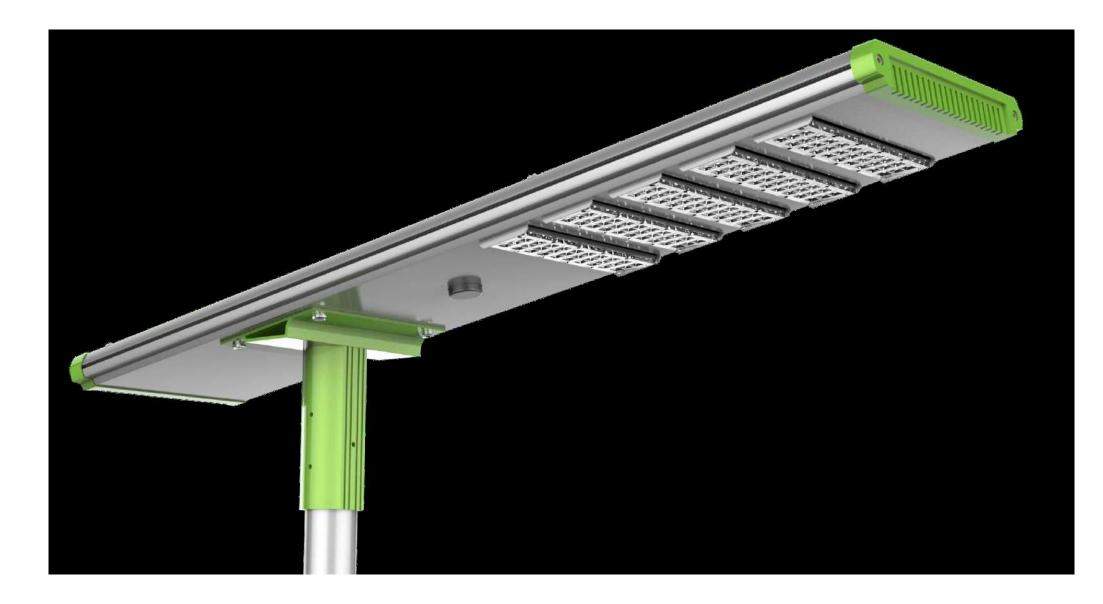

# **BADRY Lighting Professionals' Co**

| Product Name | All-in-one Solar Street Light |
|--------------|-------------------------------|
| Product No   | AN-SLA-60W                    |
| Manual No    | GLC-2020                      |
| Date         | 2020.01                       |

# GLC Industry / BADRY Lighting