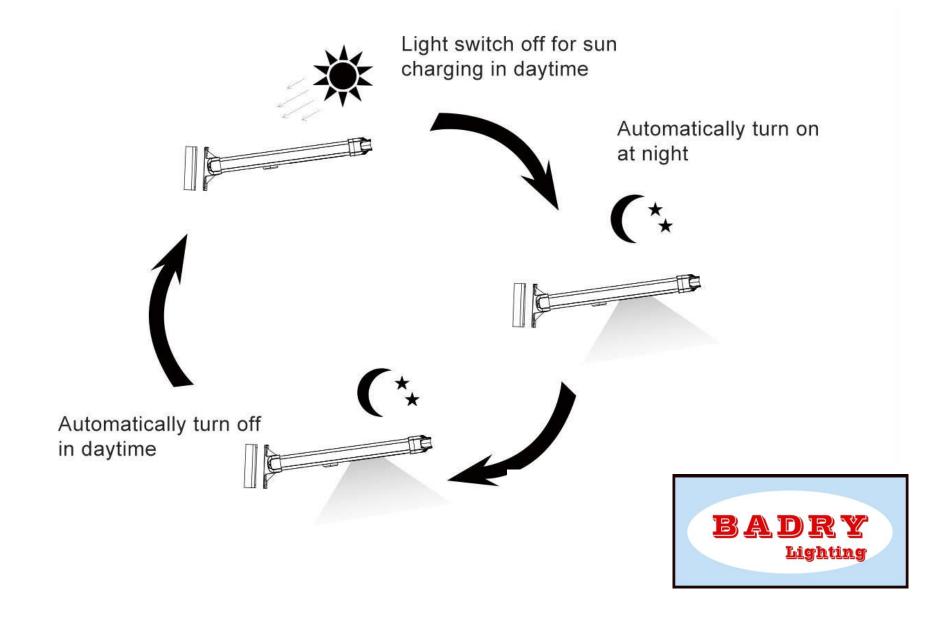

## **Operation Instructions**

Before mounted on the pole, take away the magnet iron sheet.

The internal battery is locked from factory for safety shipment, so users have to take away the magnet iron sheet to unlock the battery and lighting system.