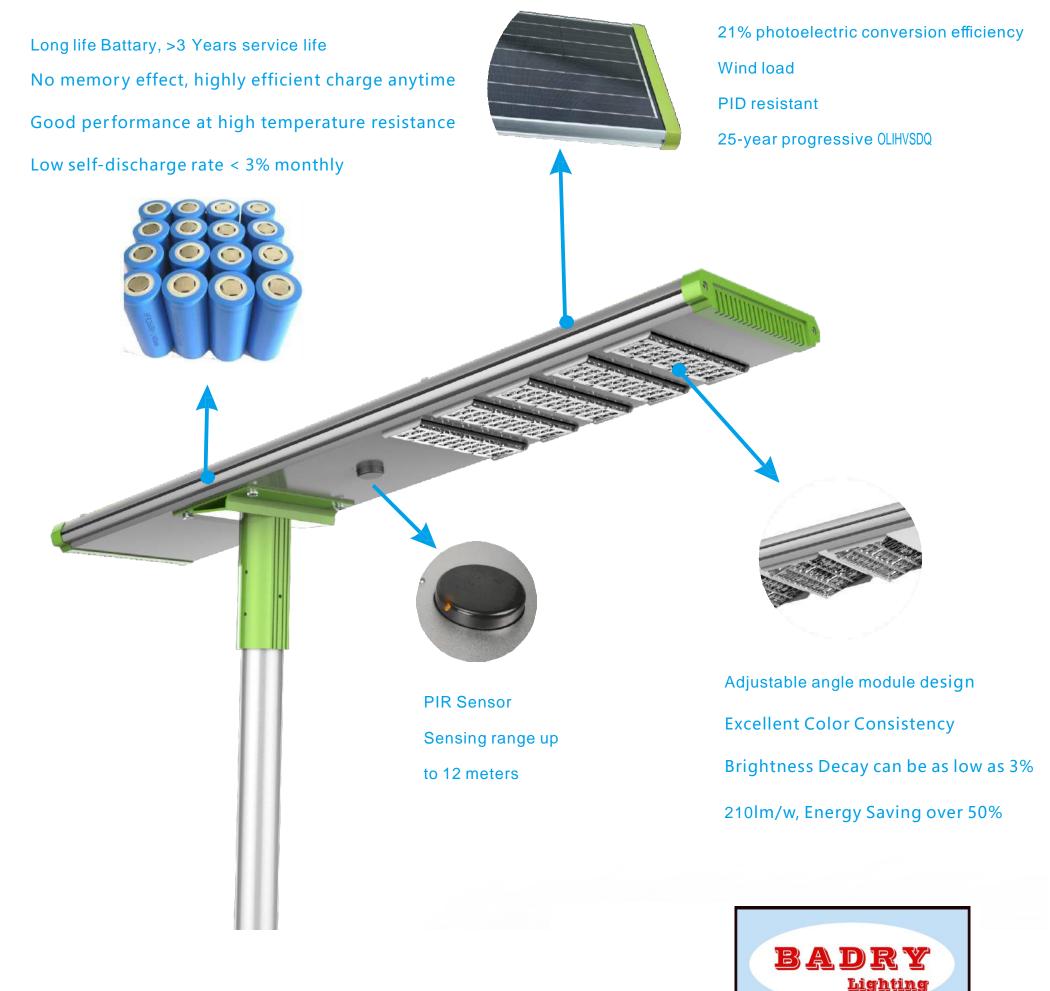

#### Main features:

- 1.2020 GLC patented product, beautiful appearance and adjustable molded design.
- 2.Using high brightness 3030 Bridgelux led chip up to 210lm/w.
- 3.Big capacity and deep cycle LiFePO4 lithium battery, more durable service life.
- 4. Top quality solar cells, smaller size but higher efficiency.
- 5.Night sensor + PIR motion sensor, support 3 nights after full charging.

### **Component Details**