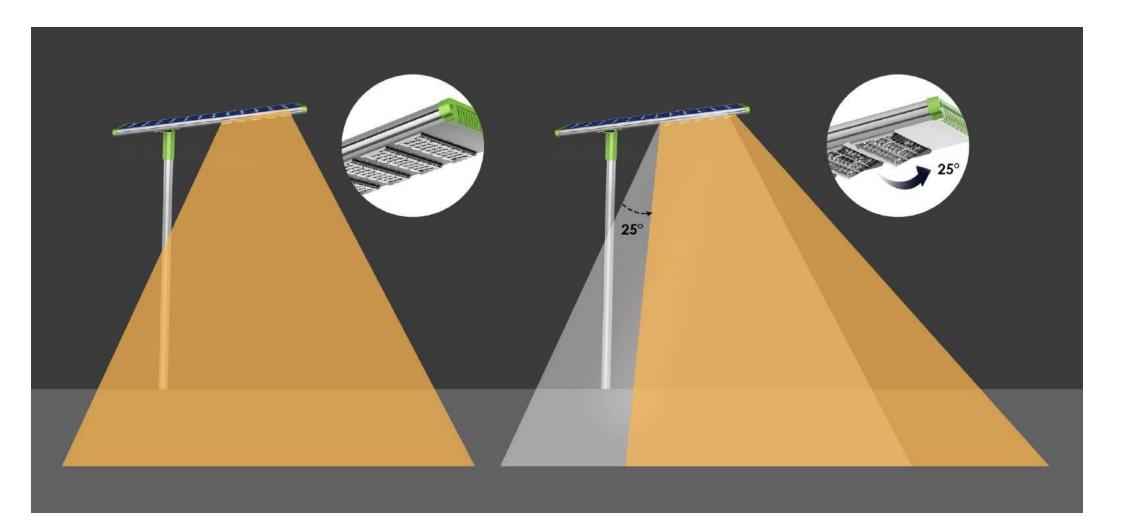

#### Adjustable Angle LED Module

25 degree adjustable angle module design, can be adjusted according to road conditions.