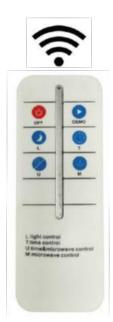

#### Professional lighting design

140 degree beam angle, can provide much wider effective lighting area Anti-glare design, more uniform lighting

Remote Control Mode (OPTIONAL Upon Request)

- DEMO: No matter day or night, light "on" for 1 minute. Only for test use.
- OFF: No matter day or night, light "OFF".
- L: At night, 12hr full power.
- T: At night, 4hrs Full Power+8hrs 25%.
- M: At night, 12hrs Motion Sensor Control.
- U: At night, 4hrs Full Power+8hrs Motion Sensor Control.