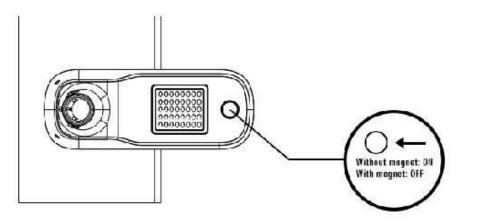

## **Operation Instructions**

Before mounted on the pole, take away the magnet iron sheet.

The internal battery is locked from factory for safety shipment, so users have to take away the magnet iron sheet to unlock the battery and lighting system.