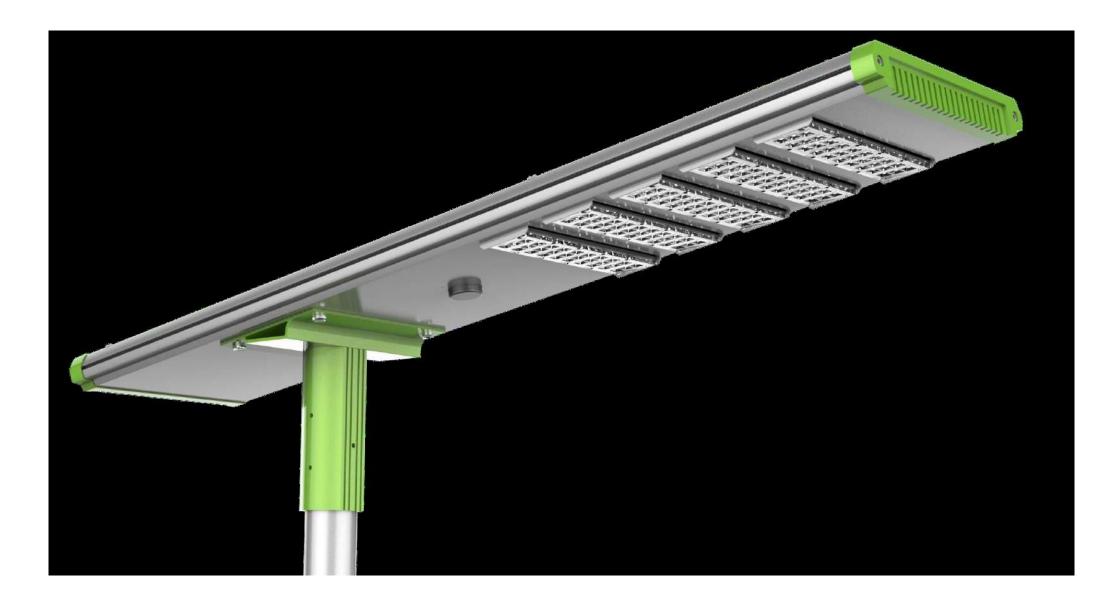

# **BADRY Lighting Professionals' Co**

| Product Name | All-in-one Solar Street Light |
|--------------|-------------------------------|
| Product No   | AN-SLA-30W                    |
| Manual No    | GLC-2020                      |
| Date         | 2020.01                       |

#### Main features:

- 1.2020 GLC patented product, beautiful appearance and adjustable molded design.
- 2.Using high brightness 3030 Bridgelux led chip up to 210lm/w.
- 3.Big capacity and deep cycle LiFePO4 lithium battery, more durable service life.
- 4. Top quality solar cells, smaller size but higher efficiency.
- 5.Night sensor + PIR motion sensor, support 3 nights after full charging.