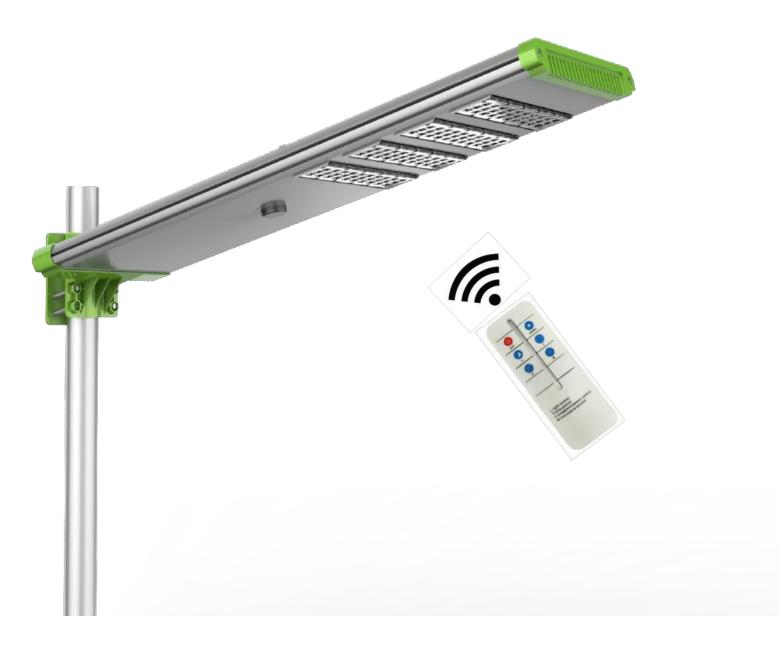

#### Professional lighting design

140 degree beam angle, can provide much wider effective lighting area Anti-glare design, more uniform lighting

Remote Control Mode (OPTIONAL Upon Request)

- DEMO: No matter day or night, light "on" for 1 minute. Only for test use.
- OFF: No matter day or night, light "OFF".
- L: At night, 12hr full power.
- T: At night, 4hrs Full Power+8hrs 25%.
- M: At night, 12hrs Motion Sensor Control.
- U: At night, 4hrs Full Power+8hrs Motion Sensor Control.