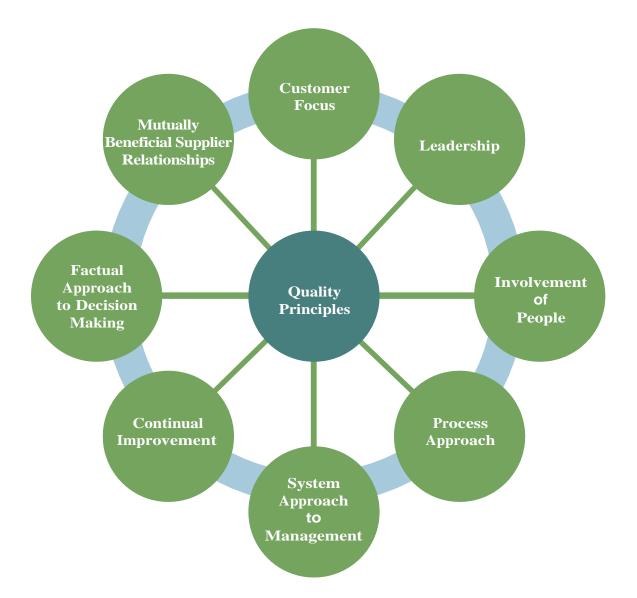

### 5. Quality Management

### **Commitment to Quality**

Establish a quality policy, ensuring that quality objectives are monitored:

6. Health, Safety & Environment Management Systems

**BADRY INFRA places a great value on safe conditions for our employees, for you as a customer and for the environment.** 