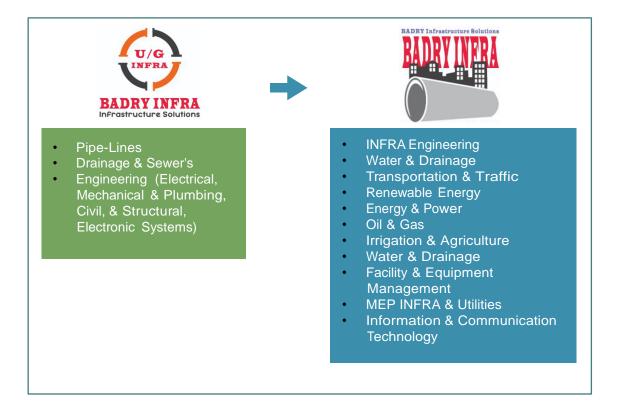

### 1. Company History

BADRY INFRA was incorporated in July 2000 as a private limited liability company in Egypt, under the Company BADRY GROUP. Prior to this, the company had operated as an INFRA services & site facilities provider . However, the company expanded its scope of operations and therefore rebranded as BADRY INFRA to be able to capture the wide range of expertise and services it offers to various sectors of the economy.

BADRY INFRA is a global fully integrated professional services and project management company and a major player in the ownership of infrastructure. BADRY INFRA employees are proud to build what matters. The company currently operates from offices in Cairo, Alex. and Sohag.

### 4. Infrastructure Services

BADRY INFRA Limited is an innovative company that offers quality services to Companies and institutions in the following sectors of the economy:

### 4. Services (contd.)

- Oilfield Services
- Oil and Gas Services
- Onshore Pipeline
- Offshore Pipeline