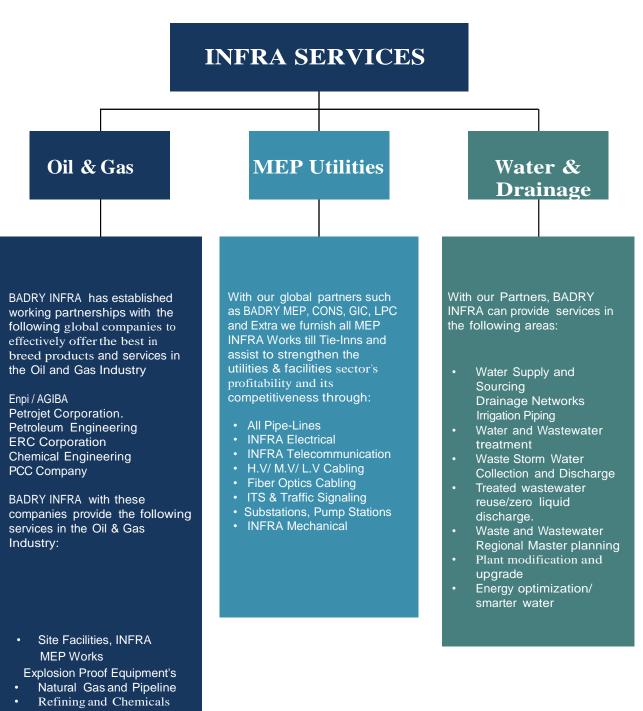

### 4. Infrastructure Services

BADRY INFRA Limited is an innovative company that offers quality services to Companies and institutions in the following sectors of the economy:

### 4. Services (contd.)

- Oilfield Services
- Oil and Gas Services
- Onshore Pipeline
- Offshore Pipeline

### 4. Services (contd.)

# INFRA SERVICES Civil Engineering Civil engineering services is a vast domain covering planning, designing and construction of infrastructure is a major contributor to the economy and a competitive force in busines. Livid engineering services is a vast domain covering planning, designing and construction of infrastructure is a major contributor to the economy and a competitive force in busines. Livid engineering services is a vast domain covering planning, designing and construction of infrastructure is a major contributor to the economy and a competitive force in busines. Livid engineering services is a vast domain covering planning, designing and construction of infrastructure is a major contributor to the economy and a competitive force in busines. Livid engineering services is a vast domain covering planning, designing and construction of infrastructure is a major contributor to the economy and a competitive force in busines.

- Railway
- Housing construction;
- Transportation
- Airport Construction
- Municipal Engineering
- Highway Engineering
- Decoration Engineering
- Street structure
   Engineering

infrastructure is a major contributor to the economy and a competitive force in business. It is the activity that physically connects the business to its supply chain partners, such as suppliers and customers, and is a major influence on the customer's satisfaction with the company. BADRY INFRA and its partners are highly experienced in:

- Highway Projects
- Bridge Projects
- Tunnel Projects
- Metro Projects

Wind- and solar energy projects are complex. Therefore, technical, commercial and legal know-how is needed. Our experts at BADRY INFRA are working at realizing these complex projects in all their facets. BADRY INFRA and its partners belongs to the pioneers of renewable energies: We offer 20 years of experience, clever experts and reliable partners.

- Project Development
- Operations
- Maintenance