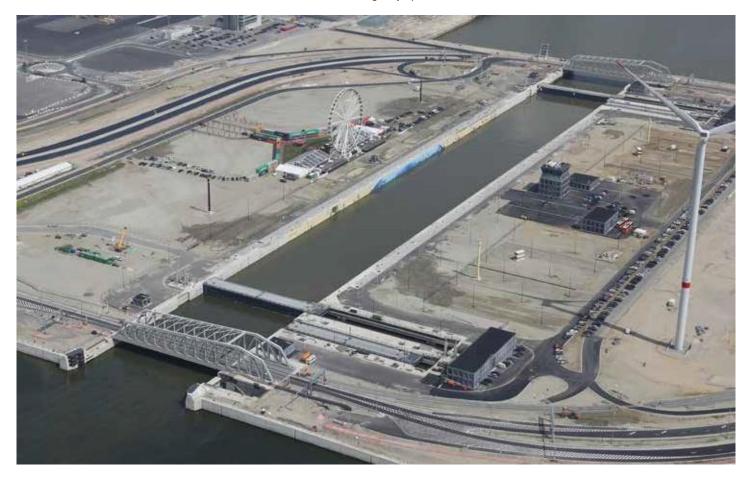

BADRY INFRA can help to build lock facilities in ports to enable the latter to welcome increasingly large vessels. The lock is huge in many ways: it contains huge amount of steel and is as wide as a highway up to 20 traffic lanes.