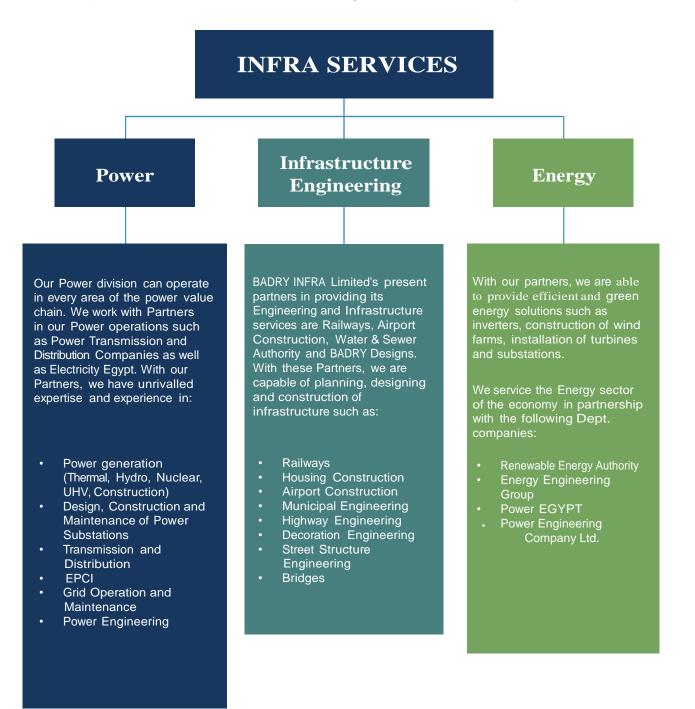

### 4. Infrastructure Services

BADRY INFRA Limited is an innovative company that offers quality services to Companies and institutions in the following sectors of the economy:

- Railway
- Housing construction;
- Transportation
- Airport Construction
- Municipal Engineering
- Highway Engineering
- Decoration Engineering
- Street structure
   Engineering

infrastructure is a major contributor to the economy and a competitive force in business. It is the activity that physically connects the business to its supply chain partners, such as suppliers and customers, and is a major influence on the customer's satisfaction with the company. BADRY INFRA and its partners are highly experienced in:

- Highway Projects
- Bridge Projects
- Tunnel Projects
- Metro Projects

Wind- and solar energy projects are complex. Therefore, technical, commercial and legal know-how is needed. Our experts at BADRY INFRA are working at realizing these complex projects in all their facets. BADRY INFRA and its partners belongs to the pioneers of renewable energies: We offer 20 years of experience, clever experts and reliable partners.