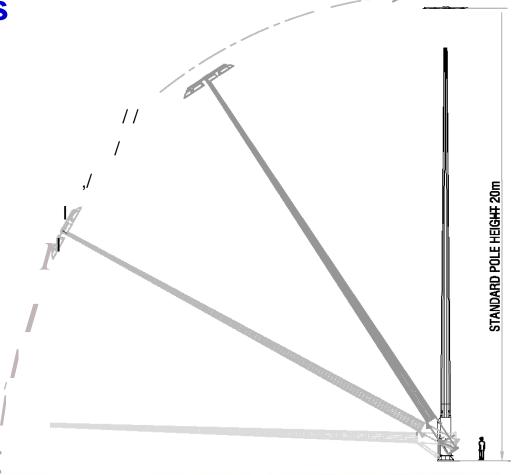

## **Hydraulic Base Hinged Poles & Masts**

Base-hinged poles are a hydraulic controlled lowering pole that has a hydraulic ram controlled lowering system for larger loads and muscle Free maintenance. Poles are supplied with a hydraulic power pack Controlled by BADRY unique mechanism system providing safe and controlled operation. These poles can be used in a variety of scenarios Including mine sites, airports, sports fields, cargo shipping yards and Rail yards. Standard pole heights are 20m - 50m +depending on customers requirements