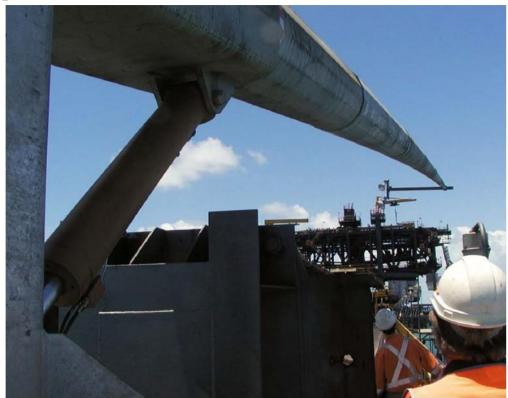

## **Hydraulic Base Hinged Poles & Masts**

Base-hinged poles are a hydraulic controlled lowering pole that has a hydraulic ram controlled lowering system for larger loads and muscle Free maintenance. Poles are supplied with a hydraulic power pack Controlled by BADRY unique mechanism system providing safe and controlled operation. These poles can be used in a variety of scenarios Including mine sites, airports, sports fields, cargo shipping yards and Rail yards. Standard pole heights are 20m - 50m +depending on customers requirements