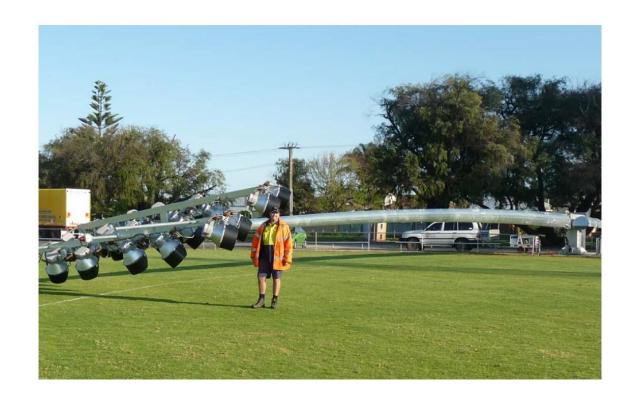

## **Hydraulic Base Hinged Poles & Masts**

Base-hinged poles are a hydraulic controlled lowering pole that has a hydraulic ram controlled lowering system for larger loads and muscle Free maintenance. Poles are supplied with a hydraulic power pack Controlled by BADRY unique mechanism system providing safe and controlled operation. These poles can be used in a variety of scenarios Including mine sites, airports, sports fields, cargo shipping yards and Rail yards. Standard pole heights are 20m - 50m +depending on customers requirements