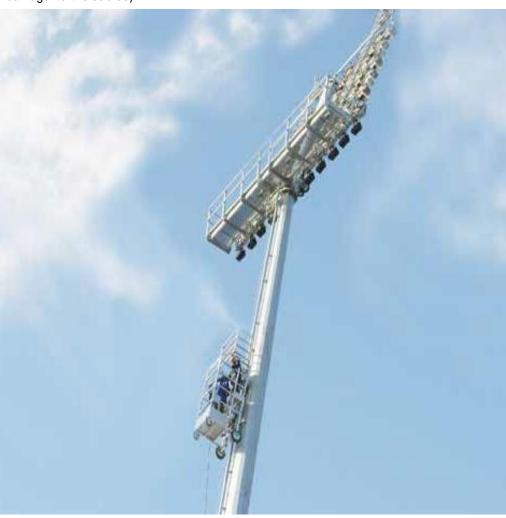

# **ACCESS POWER LIFT SYSTEM**

Power lift allows comfortable and secure access to the service platform of large, high lighting masts. The power lift is made of an aluminum cage, a guidance system (articulated frame system), an elevator winch system and a safety braking system on a separate cable. In case of failure of the elevating winch or cable, the cage is safely held by the braking cable. The power lift may equip any kind of high mast (minimum top diameter 300 mm), up to a height of 50 m: guidance system with articulated frame on vertical masts (maximum bottom diameter 3000 mm). Both elevating and braking cables are placed along the mast before using the elevator, and taken away after usage: when not in use, the cables do not remain on the mast (better esthetics, no risk of vandalism or other kind of damage to the cables).