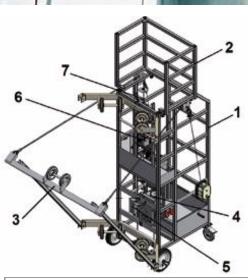

## POWER ELEVATOR TECHNICAL DESCRIPTION

- 1 Fitted Aluminum cage, for up to 2 persons and their equipment (250 kg max.)
- 2 Upper cage for secure access to the service platform at the top of the mast
- 3 Guidance system, with articulated frame up to 45m mast height
- 4 Three-phase electric winch (400V-50Hz) with disc brake and emergency descent
- 5 Fall protection braking system (automatically triggered in case of excessive speed) on a separate cable
- 6 Control box and security control (phase order control, load limitation control)
- 7 Upper limit switch
- 8 The cage is fitted with an electric socket to power the maintenance equipment at the top of the mast.