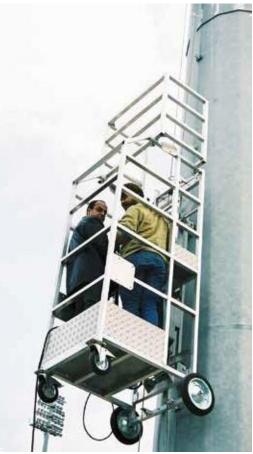

# **ACCESS POWER LIFT SYSTEM**

Power lift allows comfortable and secure access to the service platform of large, high lighting masts. The power lift is made of an aluminum cage, a guidance system (articulated frame system), an elevator winch system and a safety braking system on a separate cable. In case of failure of the elevating winch or cable, the cage is safely held by the braking cable. The power lift may equip any kind of high mast (minimum top diameter 300 mm), up to a height of 50 m: guidance system with articulated frame on vertical masts (maximum bottom diameter 3000 mm). Both elevating and braking cables are placed along the mast before using the elevator, and taken away after usage: when not in use, the cables do not remain on the mast (better esthetics, no risk of vandalism or other kind of damage to the cables).

## POWER ELEVATOR TECHNICAL DESCRIPTION

- 1 Fitted Aluminum cage, for up to 2 persons and their equipment (250 kg max.)
- 2 Upper cage for secure access to the service platform at the top of the mast
- 3 Guidance system, with articulated frame up to 45m mast height
- 4 Three-phase electric winch (400V-50Hz) with disc brake and emergency descent
- 5 Fall protection braking system (automatically triggered in case of excessive speed) on a separate cable
- 6 Control box and security control (phase order control, load limitation control)
- 7 Upper limit switch
- 8 The cage is fitted with an electric socket to power the maintenance equipment at the top of the mast.