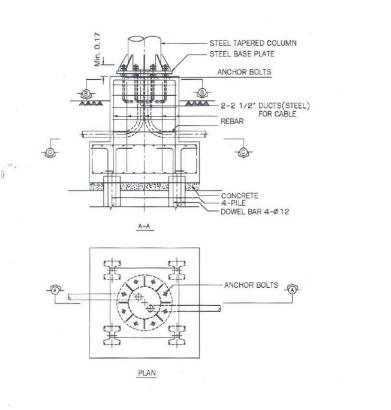

### Typical foundation for 15 to 45 meter mast

6B, Six<sup>th</sup> October St., Manshiat Al Sad Al Aaly, Al-Salam - Cairo - Egypt. Tel : +202 229 585 30 - 229 554 87 Fax : +202 229 958 60

www.badrygroup.com Lighting@badrygroup.com ٦ب ش٦أكتوبر من جسر السويس – القاهرة – الدور الثالث – شقه ٥ منشية السد العالي – السلام – القاهرة – مصر ت: ٢٢٩٥٨٥٣٠ – ٢٢٩٥٥٤٨٧ ف: ٢٢٩٩٥٨٦٠

DETAIL OF HIGHMAST CONCRETE FOUNDATION

6B, Six<sup>th</sup> October St., Manshiat Al Sad Al Aaly, Al-Salam - Cairo - Egypt. Tel : +202 229 585 30 - 229 554 87 Fax : +202 229 958 60

www.badrygroup.com Lighting@badrygroup.com ٦ب ش٦لكتوبر من جسر السويس – القاهرة – الدور الثالث – شقه ٥ منشية السد العالي – السلام – القاهرة – مصر ت: ٢٢٩٥٥٨٥٣٠ – ٢٢٩٥٥٤٨٧ ف: ٢٢٩٩٥٨٦٠