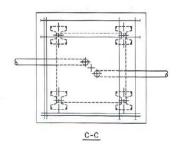

### Typical foundation for 15 to 45 meter mast

6B, Six<sup>th</sup> October St., Manshiat Al Sad Al Aaly, Al-Salam - Cairo - Egypt. Tel : +202 229 585 30 - 229 554 87 Fax : +202 229 958 60

www.badrygroup.com Lighting@badrygroup.com ٦ب ش٦أكتوبر من جسر السويس – القاهرة – الدور الثالث – شقه ٥ منشية السد العالي – السلام – القاهرة – مصر ت: ٢٢٩٥٨٥٣٠ – ٢٢٩٥٥٤٨٧ ف: ٢٢٩٩٥٨٦٠

DETAIL OF HIGHMAST CONCRETE FOUNDATION

6B, Six<sup>th</sup> October St., Manshiat Al Sad Al Aaly, Al-Salam - Cairo - Egypt. Tel : +202 229 585 30 - 229 554 87 Fax : +202 229 958 60

www.badrygroup.com Lighting@badrygroup.com ٦ب ش٦لكتوبر من جسر السويس – القاهرة – الدور الثالث – شقه ٥ منشية السد العالي – السلام – القاهرة – مصر ت: ٢٢٩٥٥٨٥٣٠ – ٢٢٩٥٥٤٨٧ ف: ٢٢٩٩٥٨٦٠