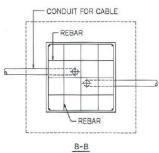

### Typical foundation for 15 to 45 meter mast

6B, Six<sup>th</sup> October St., Manshiat Al Sad Al Aaly, Al-Salam - Cairo - Egypt. Tel : +202 229 585 30 - 229 554 87 Fax : +202 229 958 60

www.badrygroup.com Lighting@badrygroup.com ٦ب ش٦أكتوبر من جسر السويس – القاهرة – الدور الثالث – شقه ٥ منشية السد العالي – السلام – القاهرة – مصر ت: ٢٢٩٥٨٥٣٠ – ٢٢٩٥٥٤٨٧ ف: ٢٢٩٩٥٨٦٠

DETAIL OF HIGHMAST CONCRETE FOUNDATION

6B, Six<sup>th</sup> October St., Manshiat Al Sad Al Aaly, Al-Salam - Cairo - Egypt. Tel : +202 229 585 30 - 229 554 87 Fax : +202 229 958 60

www.badrygroup.com Lighting@badrygroup.com ٦ب ش٦لكتوبر من جسر السويس – القاهرة – الدور الثالث – شقه ٥ منشية السد العالي – السلام – القاهرة – مصر ت: ٢٢٩٥٥٨٥٣٠ – ٢٢٩٥٥٤٨٧ ف: ٢٢٩٩٥٨٦٠