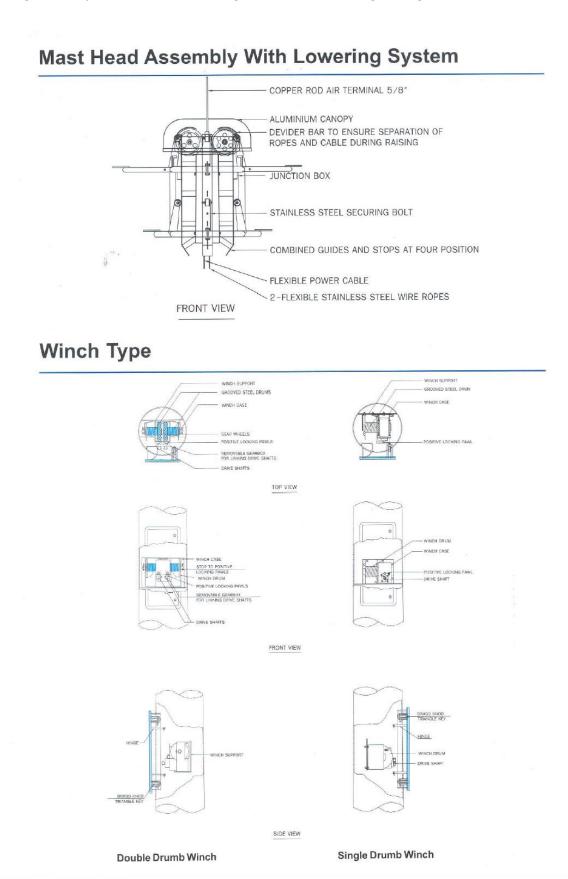

## **Typical High Mast Drawing**

6B, Six<sup>th</sup> October St., Manshiat Al Sad Al Aaly, Al-Salam - Cairo - Egypt. Tel : +202 229 585 30 - 229 554 87 Fax : +202 229 958 60

www.badrygroup.com Lighting@badrygroup.com ٦ب ش٦أكتوبر من جسر السويس – القاهرة – الدور الثالث – شقه ٥ منشية السد العالي – السلام – القاهرة – مصر ت: ٢٢٩٥٥٨٦٣ – ٢٢٩٥٥٤٨٧ ف- ٢٢٩٩٥٨٦٠