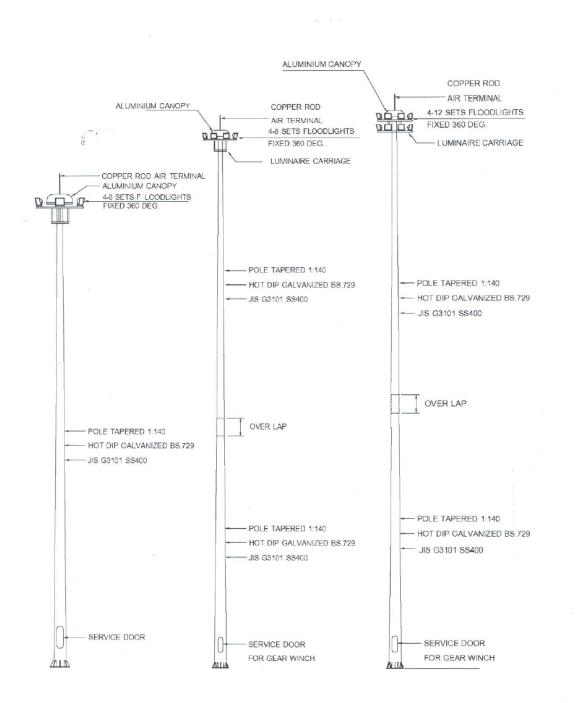

## **Typical High Mast Drawing**

6B, Six<sup>th</sup> October St., Manshiat Al Sad Al Aaly, Al-Salam - Cairo - Egypt. Tel : +202 229 585 30 - 229 554 87 Fax : +202 229 958 60

www.badrygroup.com Lighting@badrygroup.com ٦ب ش٦أكتوبر من جسر السويس – القاهرة – الدور الثالث – شقه ٥ منشية السد العالي – السلام – القاهرة – مصر ت: ٢٢٩٥٥٨٦٣ – ٢٢٩٥٥٤٨٧ ف- ٢٢٩٩٥٨٦٠