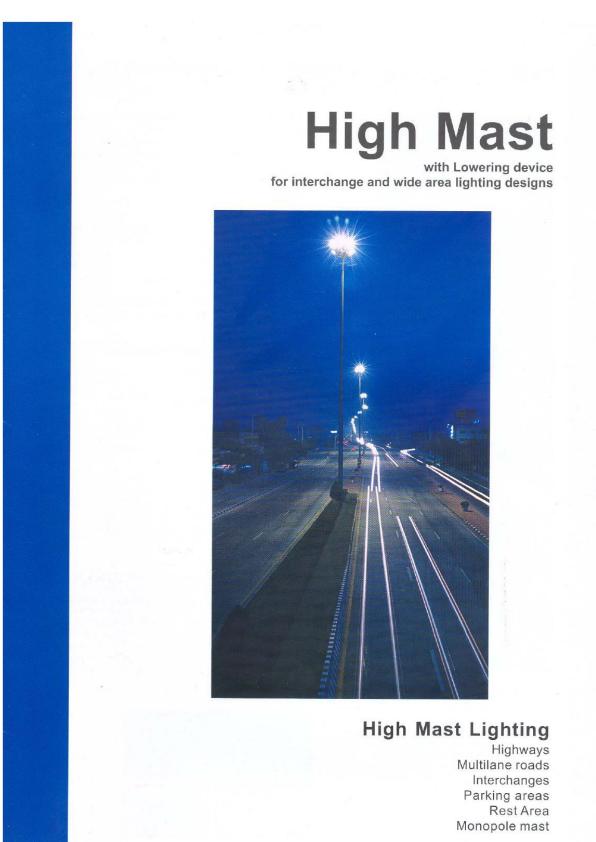

Mobile Crown High Mast Up to 45M, Motorized Single / Multi Bracket Ring, Via Lights, CCTV, OBL, TELE-COMM