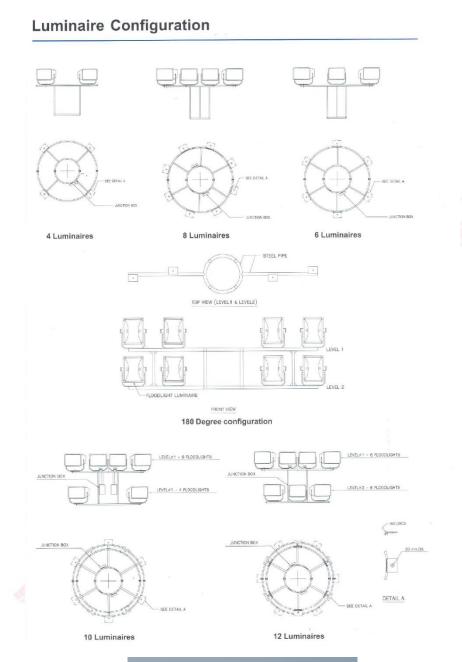

**BADRY Lighting Professionals' Co** 

Mobile Crown High Mast Up to 45M, Motorized Single / Multi Bracket Ring, Via Lights, CCTV, OBL, TELE-COMM

6B, Six<sup>th</sup> October St., Manshiat Al Sad Al Aaly, Al-Salam - Cairo - Egypt. Tel : +202 229 585 30 - 229 554 87 Fax : +202 229 958 60

Mobile Crown High Mast Up to 45M, Motorized Single / Multi Bracket Ring, Via Lights, CCTV, OBL, TELE-COMM