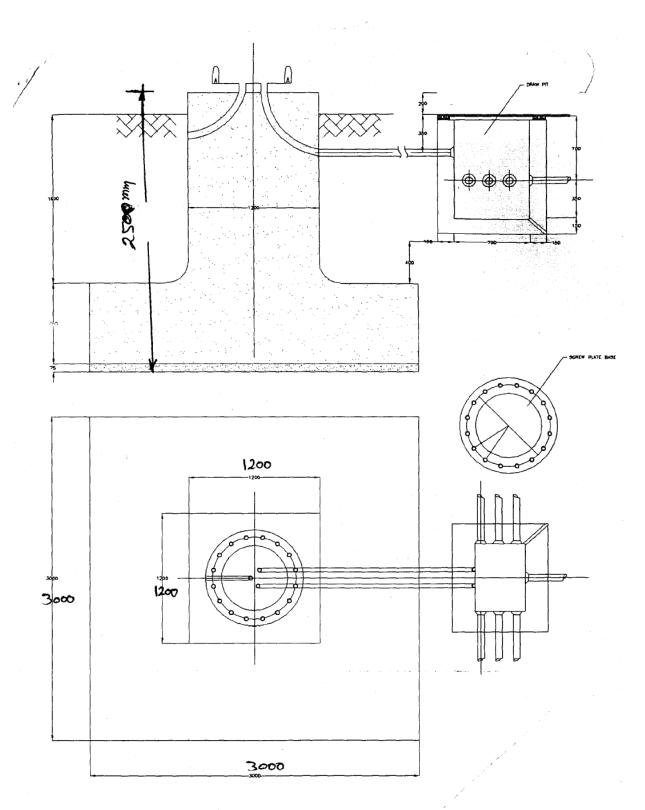

### Typical foundation for 15 to 45 meter mast

6B, Six<sup>th</sup> October St., Manshiat Al Sad Al Aaly, Al-Salam - Cairo - Egypt. Tel : +202 229 585 30 - 229 554 87 Fax : +202 229 958 60

www.badrygroup.com Lighting@badrygroup.com ٦ب ش٦أكتوبر من جسر السويس – القاهرة – الدور الثالث – شقه ٥ منشية السد العالي – السلام – القاهرة – مصر ت: ٢٢٩٥٨٥٣٠ – ٢٢٩٥٥٤٨٧ ف: ٢٢٩٩٥٨٦٠

DETAIL OF HIGHMAST CONCRETE FOUNDATION

6B, Six<sup>th</sup> October St., Manshiat Al Sad Al Aaly, Al-Salam - Cairo - Egypt. Tel : +202 229 585 30 - 229 554 87 Fax : +202 229 958 60

www.badrygroup.com Lighting@badrygroup.com ٦ب ش٦لكتوبر من جسر السويس – القاهرة – الدور الثالث – شقه ٥ منشية السد العالي – السلام – القاهرة – مصر ت: ٢٢٩٥٥٨٥٣٠ – ٢٢٩٥٥٤٨٧ ف: ٢٢٩٩٥٨٦٠