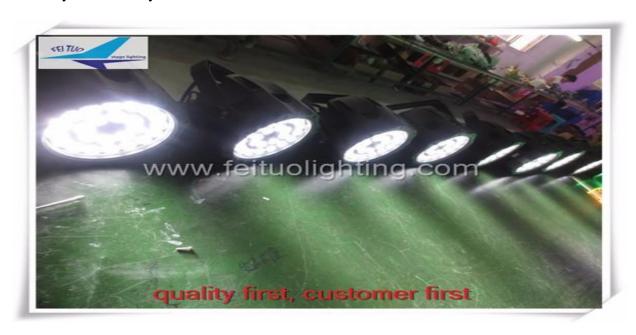

### Stage Disco – DMX Zoom Wash Led Par Lights

#### D.M.X Zoom - Wash (Outdoor)

Model Type. ZOOM & WASH (Outdoor)

Model No. FT-021

Stock / Part No. 1810010

Disco party decorations 24x10w led par outdoor RGBW 4 in 1 flat par IP-65 flight case Consumption 240W

Power: 240W

Lamp: 24X10W 4 in 1 LEDs, Each LED have RGBW Col.

Rated Life: 100,000 HR

Beam Angle: 15: 45 degree (Selectable)

Operation mode: Standard DMX512, Master-slave, auto

Protection Degree: IP-65 (Outdoor)

## Item description

Disco party decorations 24x10w led par outdoor RGBW 4in1 flat par ip65 flight case

# Technical parameters

**Specifications** 

Model NO.: FT-021A

Power

Voltage: AC100-240V, 50/60HZ

Power: 180W

**Optical** 

Light source: 24X10W 4 in 1 LEDs, Each LED