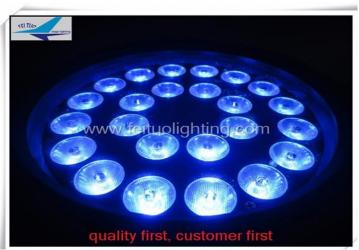

### Stage Disco – DMX Zoom Wash Led Par Lights

#### D.M.X Zoom - Wash (Outdoor)

Model Type. ZOOM & WASH (Outdoor)

Model No. FT-021

Stock / Part No. 1810010

Disco party decorations 24x10w led par outdoor RGBW 4 in 1 flat par IP-65 flight case Consumption 240W

Power: 240W

Lamp: 24X10W 4 in 1 LEDs, Each LED have RGBW Col.

Rated Life: 100,000 HR

Beam Angle: 15: 45 degree (Selectable)

Operation mode: Standard DMX512, Master-slave, auto

Protection Degree: IP-65 (Outdoor)

## Item description

Disco party decorations 24x10w led par outdoor RGBW 4in1 flat par ip65 flight case

# Technical parameters

**Specifications** 

Model NO.: FT-021A

Power

Voltage: AC100-240V, 50/60HZ

Power: 180W

**Optical** 

Light source: 24X10W 4 in 1 LEDs, Each LED