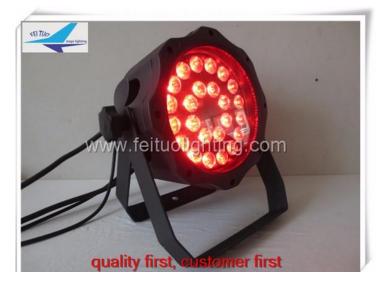

### Stage Disco – DMX Zoom Wash Led Par Lights

#### D.M.X Zoom - Wash (Outdoor)

Model Type. ZOOM & WASH (Outdoor)

Model No. FT-021

Stock / Part No. 1810010

Disco party decorations 24x10w led par outdoor RGBW 4 in 1 flat par IP-65 flight case Consumption 240W

## Item description

Disco party decorations 24x10w led par outdoor RGBW 4in1 flat par ip65 flight case