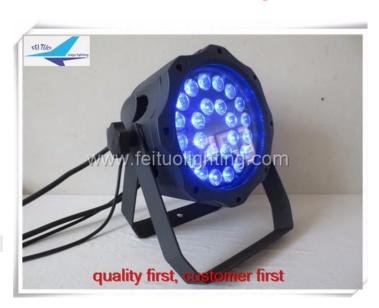

### Stage Disco – DMX Zoom Wash Led Par Lights

#### D.M.X Zoom - Wash (Outdoor)

Model Type. ZOOM & WASH (Outdoor)

Model No. FT-021

Stock / Part No. 1810010

Disco party decorations 24x10w led par outdoor RGBW 4 in 1 flat par IP-65 flight case Consumption 240W

## Item description

Disco party decorations 24x10w led par outdoor RGBW 4in1 flat par ip65 flight case