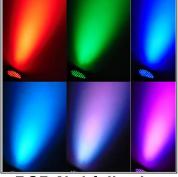

#### Picture display

RGBW

RGB 3in1 full color

BGBW

RGB 3in1 full color

RGB 3in1 full color

٦ب ش٦أكتوبر من جسر السويس – القاهرة – الدور الثالث – شقه ٥ منشية السد العالي – السلام – القاهرة – مصر ت: ٢٢٩٥٥٨٦٣ – ٢٢٩٥٥٤٨٧ ف: ٢٢٩٩٥٨٦٠