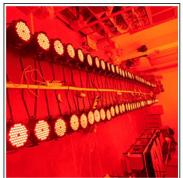

#### Picture display

RGBW

RGB 3in1 full color

BGBW

RGB 3in1 full color

RGB 3in1 full color

٦ب ش٦أكتوبر من جسر السويس – القاهرة – الدور الثالث – شقه ٥ منشية السد العالي – السلام – القاهرة – مصر ت: ٢٢٩٥٥٨٦٣ – ٢٢٩٥٥٤٨٧ ف: ٢٢٩٩٥٨٦٠