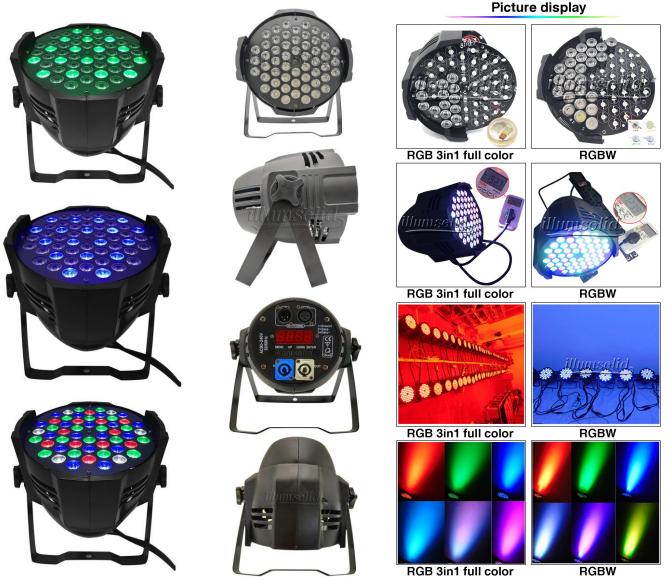

#### Picture display

RGBW

RGB 3in1 full color

BGBW

RGB 3in1 full color

RGB 3in1 full color

٦ب ش٦أكتوبر من جسر السويس – القاهرة – الدور الثالث – شقه ٥ منشية السد العالي – السلام – القاهرة – مصر ت: ٢٢٩٥٥٨٦٣ – ٢٢٩٥٥٤٨٧ ف: ٢٢٩٩٥٨٦٠