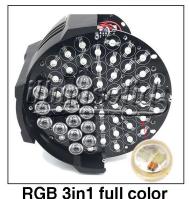

#### Picture display

RGBW

RGB 3in1 full color

BGBW

RGB 3in1 full color

RGB 3in1 full color

٦ب ش٦أكتوبر من جسر السويس – القاهرة – الدور الثالث – شقه ٥ منشية السد العالي – السلام – القاهرة – مصر ت: ٢٢٩٥٥٨٦٣ – ٢٢٩٥٥٤٨٧ ف: ٢٢٩٩٥٨٦٠