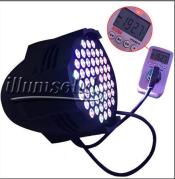

#### Picture display

RGBW

RGB 3in1 full color

BGBW

RGB 3in1 full color

RGB 3in1 full color

٦ب ش٦أكتوبر من جسر السويس – القاهرة – الدور الثالث – شقه ٥ منشية السد العالي – السلام – القاهرة – مصر ت: ٢٢٩٥٥٨٦٣ – ٢٢٩٥٥٤٨٧ ف: ٢٢٩٩٥٨٦٠