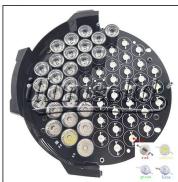

#### Picture display

RGBW

RGB 3in1 full color

BGBW

RGB 3in1 full color

RGB 3in1 full color

٦ب ش٦أكتوبر من جسر السويس – القاهرة – الدور الثالث – شقه ٥ منشية السد العالي – السلام – القاهرة – مصر ت: ٢٢٩٥٥٨٦٣ – ٢٢٩٥٥٤٨٧ ف: ٢٢٩٩٥٨٦٠