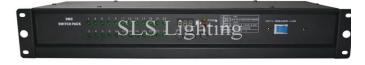

## **Stage DMX Power Distribution Pack**

DMX 24 Ch. Power Distribution Pack Power Supply Controller; 24 Channels

Model Type. DMX Power-Pack-24 Ch.

Model No. SLS-1324

Stock / Part No. MFR # SLS-1324

Item Brand. SLSRGB

SLS-1324 24 Ch. DMX power switch pack customized 24 channels power distribution dimmer stage light console controller Channel

## **SLS 24CH DMX Power switch pack**

## SLSRGB

DMX512/1990 Standard 24 channels switch output with Triac Switch output feature: DMX channel value 0-126=OFF 127-255=ON Silicon bidirectional thyristors and zero-crossing triggering

DMX512/1990 Standard 24 channels switch output with Triac Switch output feature: DMX channel value 0-126=OFF, 127-255=ON Silicon bidirectional thyristors and zero-crossing triggering LED indicators for each channel Over current protected with rapid fuse Channel output: 0.5A per channel, 12A total There are nine chase program inside and the speed of these chase program can be selected DMX input connector: XLR-D3M DMX output connector: XLR-D3F Power supply: AC 88~256V 50/ 60Hz Dimension: 482mm×146mm×80mm Net Weight: 2.3kg