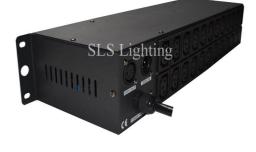

## **Stage DMX Power Distribution Pack**

DMX 24 Ch. Power Distribution Pack Power Supply Controller; 24 Channels

Model Type. DMX Power-Pack-24 Ch.

Model No. SLS-1324

Stock / Part No. MFR # SLS-1324

Item Brand. SLSRGB

SLS-1324 24 Ch. DMX power switch pack customized 24 channels power distribution dimmer stage light console controller Channel

## **SLS 24CH DMX Power switch pack**

## SLSRGB

DMX512/1990 Standard 24 channels switch output with Triac Switch output feature: DMX channel value 0-126=OFF 127-255=ON Silicon bidirectional thyristors and zero-crossing triggering

DMX512/1990 Standard 24 channels switch output with Triac Switch output feature: DMX channel value 0-126=OFF, 127-255=ON Silicon bidirectional thyristors and zero-crossing triggering LED indicators for each channel Over current protected with rapid fuse Channel output: 0.5A per channel, 12A total There are nine chase program inside and the speed of these chase program can be selected DMX input connector: XLR-D3M DMX output connector: XLR-D3F Power supply: AC 88~256V 50/ 60Hz Dimension: 482mm×146mm×80mm Net Weight: 2.3kg