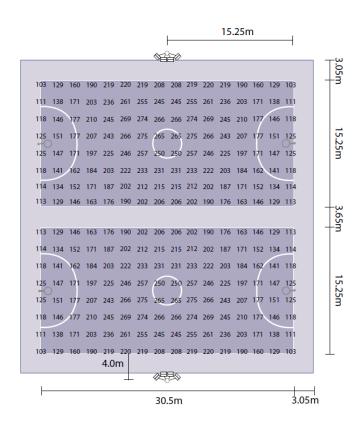

### 2.4. Recreational Multiple Basketball Court Layout:

The following diagram represents a recreational multiple court layout and dimensions.

- The runoff area around the outside perimeter of the court to be not less than 3.05m.
- Shelters, lighting or any other objects that could create a trip hazard are not to encroach within this area.
- The shared runoff area between the sidelines of adjoining courts is shown as a minimum of 4.00m Shelters.
- lighting or any other objects that could create a trip hazard are not to encroach within this area.
- Where a shelter or structure is to be positioned between the two courts then the space between the courts will need to be a minimum of 6.10m (i.e. 3.05m on either side of the structure) plus an additional (variable width) area to accommodate the actual structure itself and or future-proofing for covered courts.
- Where adjoining courts require light poles, benches or similar to be placed in the area between sidelines, then a minimum runoff area of 3.05m must be provided for between the physical objects and the sideline of each of the courts.
- For courts laid end-to-end it is strongly recommended that a fence be installed between the courts to prevent balls moving between courts and creating a safety issue. This fencing must be outside of the runoff area, which is a minimum of 3.05m from the sideline.
- The objective of all layouts shown is to provide for the safety of the players, umpires and spectators.
- In an ideal scenario an ingress and egress area of at least 2.00m in width should be provided between the runoff areas of adjoining courts to allow for pedestrian movement between courts. However, BADRY recognize that this may not be possible for all scenarios and will consider the proposed dimensions between courts on a case by case basis.
- When planning for a court layout of more than 8 courts, consideration should be given to how the ingress and egress areas provide for the movement of spectators to their intended destination Layouts should be designed to eliminate the concentration of pedestrian traffic along a singular route.