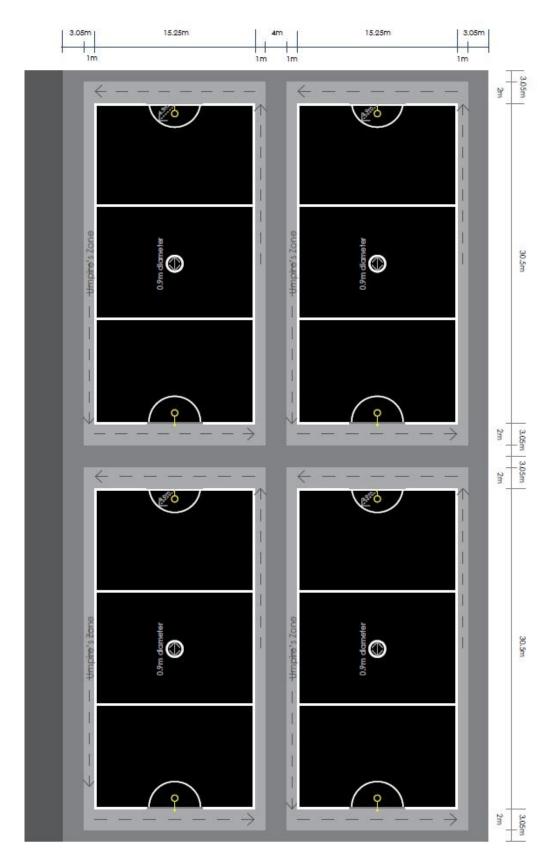

### 2.4. Recreational Multiple Basketball Court Layout:

The following diagram represents a recreational multiple court layout and dimensions.

- The runoff area around the outside perimeter of the court to be not less than 3.05m.
- Shelters, lighting or any other objects that could create a trip hazard are not to encroach within this area.
- The shared runoff area between the sidelines of adjoining courts is shown as a minimum of 4.00m Shelters.
- lighting or any other objects that could create a trip hazard are not to encroach within this area.
- Where a shelter or structure is to be positioned between the two courts then the space between the courts will need to be a minimum of 6.10m (i.e. 3.05m on either side of the structure) plus an additional (variable width) area to accommodate the actual structure itself and or future-proofing for covered courts.
- Where adjoining courts require light poles, benches or similar to be placed in the area between sidelines, then a minimum runoff area of 3.05m must be provided for between the physical objects and the sideline of each of the courts.
- For courts laid end-to-end it is strongly recommended that a fence be installed between the courts to prevent balls moving between courts and creating a safety issue. This fencing must be outside of the runoff area, which is a minimum of 3.05m from the sideline.
- The objective of all layouts shown is to provide for the safety of the players, umpires and spectators.
- In an ideal scenario an ingress and egress area of at least 2.00m in width should be provided between the runoff areas of adjoining courts to allow for pedestrian movement between courts. However, BADRY recognize that this may not be possible for all scenarios and will consider the proposed dimensions between courts on a case by case basis.
- When planning for a court layout of more than 8 courts, consideration should be given to how the ingress and egress areas provide for the movement of spectators to their intended destination Layouts should be designed to eliminate the concentration of pedestrian traffic along a singular route.

# BADRY SLS" Sports Lighting Solutions" Co.

Multiple (4) Basketball Court Layout

6B, Sixth October St., Manshiat Al Sad Al Aaly,

Al-Salam - Cairo - Egypt.

Tel: +202 229 585 30 - 229 554 87

Fax: +202 229 958 60